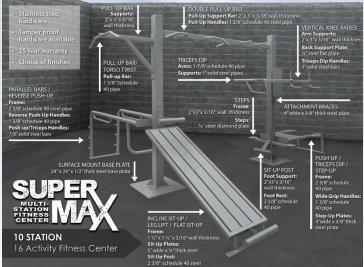

## **SuperMAX 10 Station 16 Activity Fitness System**

Sit-ups (3), pull-ups (3), push-ups (4), triceps dips (4), vertical knee raise, leg lifts, step-up, parallel bars

The SuperMAX 10 station 16 activity fitness center is designed to fit in a larger area than the SuperMAX 6 and will accommodate more users, the footprint is 14' x 16.5'. Like the SuperMAX 6, it is designed for industrial use where almost maintenance free equipment is required and can be ordered with tamper proof hardware. All SuperMAX equipment is designed for prison and correctional markets, police departments, fire departments and any application requiring the heaviest duty equipment available.