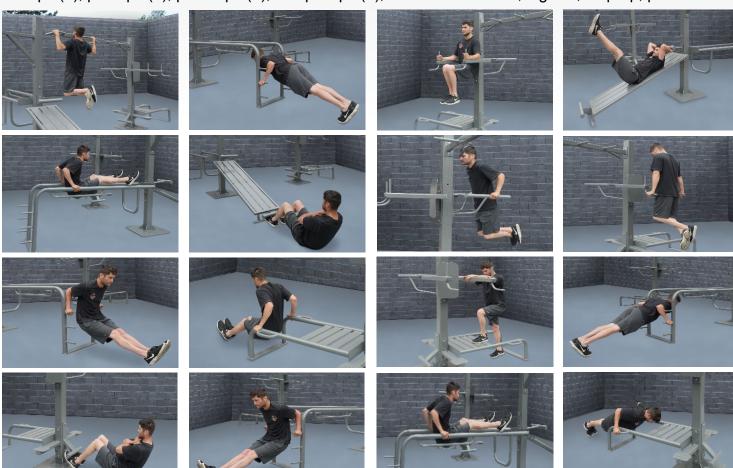

## **SuperMAX 10 Station 16 Activity Fitness System**

Sit-ups (3), pull-ups (3), push-ups (4), triceps dips (4), vertical knee raise, leg lifts, step-up, parallel bars

The SuperMAX 10 station 16 activity fitness center is designed to fit in a larger area than the SuperMAX 6 and will accommodate more users, the footprint is 14' x 16.5'. Like the SuperMAX 6, it is designed for industrial use where almost maintenance free equipment is required and can be ordered with tamper proof hardware. All SuperMAX equipment is designed for prison and correctional markets, police departments, fire departments and any application requiring the heaviest duty equipment available.