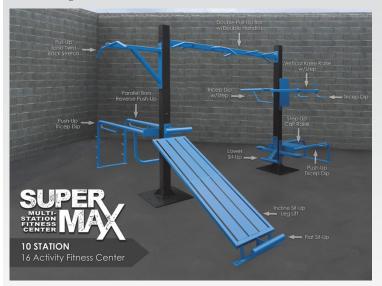

## **SuperMAX 10 Station 16 Activity Fitness System**

Sit-ups (3), pull-ups (3), push-ups (4), triceps dips (4), vertical knee raise, leg lifts, step-up, parallel bars

The SuperMAX 10 station 16 activity fitness center is designed to fit in a larger area than the SuperMAX 6 and will accommodate more users, the footprint is 14' x 16.5'. Like the SuperMAX 6, it is designed for industrial use where almost maintenance free equipment is required and can be ordered with tamper proof hardware. All SuperMAX equipment is designed for prison and correctional markets, police departments, fire departments and any application requiring the heaviest duty equipment available.